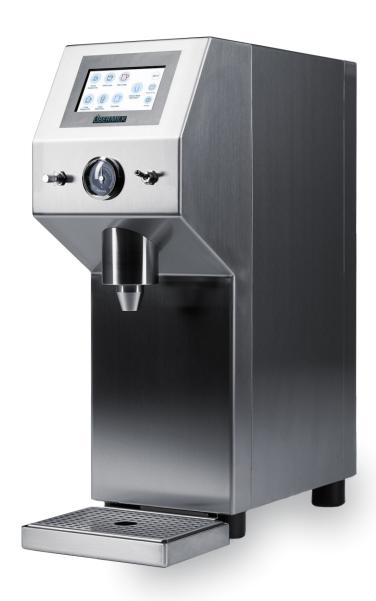

## About this product

With the Übermilk, your baristas can focus on customer interaction, speed of service, and latte art. The machine delivers perfectly textured milk at the ideal temperature directly into the cup, all at the press of a button. Developed and manufactured in Germany to the highest build quality with cutting edge technology.

Volumetric dosing keeps costs down, and reduces milk waste. Übermilk streamlines the café experience with more time for interaction with customers and lowering wait times.

| SPECIFICATIONS  |        | COLOURS         |            |
|-----------------|--------|-----------------|------------|
| WIDTH           | 18.5cm | Black           | •          |
| HEIGHT          | 54cm   | Stainless Steel |            |
| DEPTH           | 42.5cm | White           | $\bigcirc$ |
| WEIGHT          | 25kg   |                 |            |
| POWER (240V AC) | 15 amp |                 |            |